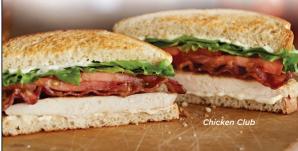

#### CHICKEN CLUB SANDWICH

Grilled chicken breast or chicken tenders with Applewood smoked bacon, lettuce, tomato & mayonnaise on sourdough toast. (550/910 cal) \$9.99

JRTGSPR19-0549