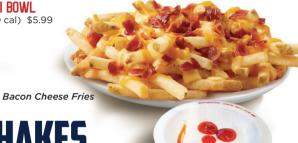

### **Sharable STARTERS & SIDES**

| <ul> <li>Fries (330 cal)</li> </ul> | \$3.69 |
|-------------------------------------|--------|
| Cheese Fries (540 cal)              | \$4.49 |
| Chili Cheese Fries (820 cal)        | \$5.99 |
| Bacon Cheese Fries (630 cal)        | \$5.99 |