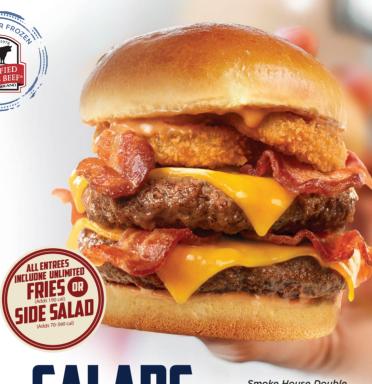

#### SMOKE HOUSE

Applewood smoked bacon, crispy sourdough onion rings, Cheddar cheese & our Smoke House BBQ Ranch.

• Single (800 cal) \$9.99 • Double (1180 cal) \$11.99

• Double (1060 cal) \$11.99