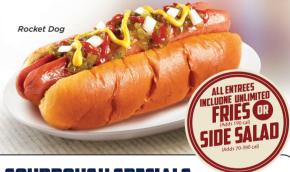

#### ROCKET DOG

Hot dog served with your choice of ketchup, mustard, relish or onion.