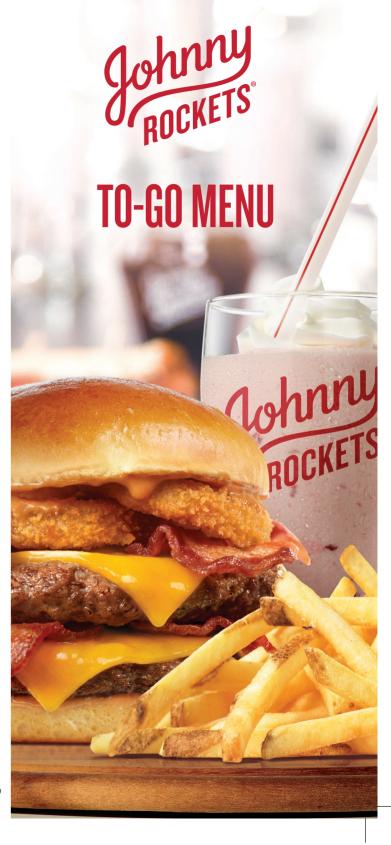

# BURGERS

#### All Burgers are Served on a Brioche Bun SUBSTITUTE YOUR PATTY OR BUN

BEEF (210 CAL) NO CHARGE • CHICKEN BREAST (160 CAL) \$.99 TURKEY (340 CAL) \$.99 • BOCA' (120 CAL) \$.99 WHEAT BUN (190 CAL) \$.49 • UDI'S' BUN' (270 CAL) \$.99

#### ROCKET SINGLE®

Our signature burger includes Cheddar cheese, lettuce, tomato and sliced onion with our Special Sauce.

\$9.49 Single (680 cal) \$11.49 Double (970 cal)